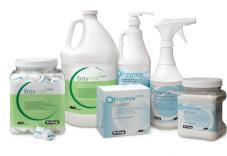

## **ENZYMAX® & ENZYMAX EARTH™**

- Dual-enzyme ultrasonic detergent specifically formulated for efficient ultrasonic cleaning or presoaking of cassettes and instruments
- Fast-acting, protects your instruments and eliminates the need for hand-scrubbing