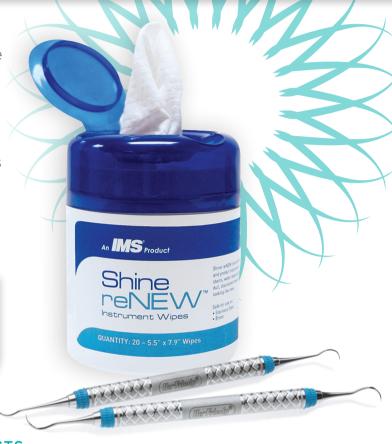

# SHINE reNEW™ INSTRUMENT WIPES

Make your instruments look like NEW!

Shine reNEW Instrument Wipes effectively remove stain and rust, restoring the luster to stainless steel, brass, copper and anodized aluminum.

- Keeps hinged instruments moving freely by dissolving built-up residue
- Effectively clean, polish and protect instruments
- Eliminates the need for abrasive scrubs
- Quick and simple to use
- Restore luster to instruments and metals

#### PART CODE

Shine reNEW Instrument Wipes (20 Wipe Canister)

IMS-1455