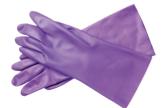

#### **LILAC UTILITY GLOVES**

- For use in the sterilization area and during disinfection processes in the operatory.
- Flocklined nitrile utility gloves do not contain latex and resist chemicals better than latex gloves.