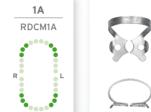

## PREMOLAR RUBBER DAM CLAMPS

Flat jaws for premolars.

Flat serrated jaws for larger premolars.

27N

2

2A

SATIN STEEL PROVIDES SUPERIOR STRENGTH &

2AS