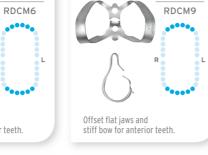

# SATIN STEEL RUBBER DAM CLAMPS

A complete line for anterior, premolar and molar applications

6

Deeply festooned jaws for

canines and premolars.

**CLAMPS** 

How the best perform

ANTERIOR RUBBER DAM CLAMPS