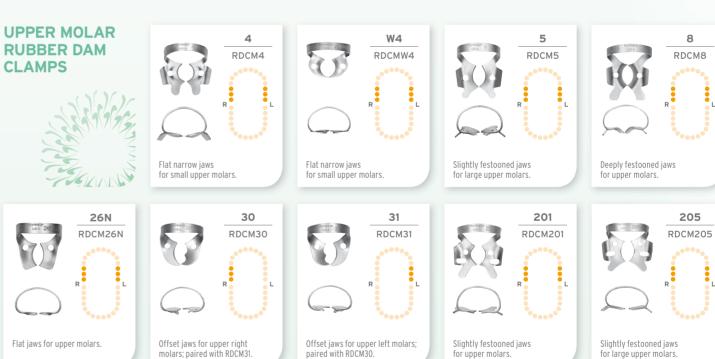

# SATIN STEEL RUBBER DAM CLAMPS

A complete line for anterior, premolar and molar applications

6

Deeply festooned jaws for

canines and premolars.

**CLAMPS** 

How the best perform

ANTERIOR RUBBER DAM CLAMPS