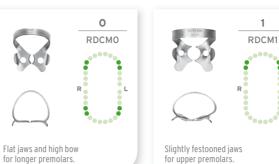

# SATIN STEEL RUBBER DAM CLAMPS

A complete line for anterior, premolar and molar applications

6

Deeply festooned jaws for

canines and premolars.

**CLAMPS** 

How the best perform

ANTERIOR RUBBER DAM CLAMPS

## PREMOLAR RUBBER DAM CLAMPS

Flat jaws for premolars.

Flat serrated jaws for larger premolars.

27N

2

2A

SATIN STEEL PROVIDES SUPERIOR STRENGTH &

2AS