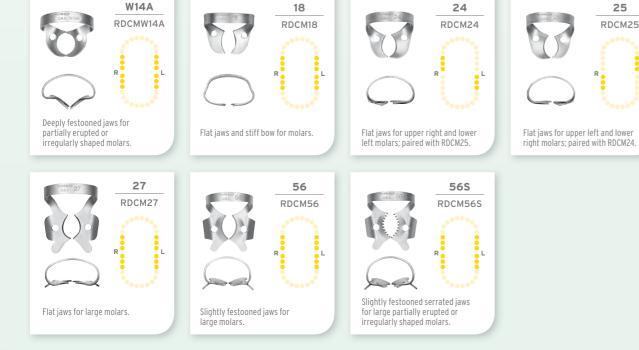

## PREMOLAR RUBBER DAM CLAMPS

Flat jaws for premolars.

Flat serrated jaws for larger premolars.

27N

2

2A

SATIN STEEL PROVIDES SUPERIOR STRENGTH &

2AS