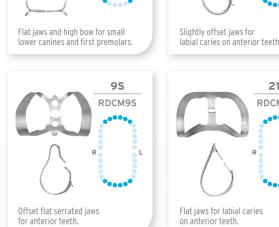

# SATIN STEEL RUBBER DAM CLAMPS

A complete line for anterior, premolar and molar applications

6

Deeply festooned jaws for

canines and premolars.

**CLAMPS** 

How the best perform

ANTERIOR RUBBER DAM CLAMPS

## PREMOLAR RUBBER DAM CLAMPS

Flat jaws for premolars.

Flat serrated jaws for larger premolars.

27N

2

2A

SATIN STEEL PROVIDES SUPERIOR STRENGTH &

2AS

RDCM2AS

Small, flat jaws with stiff bow for lower molars.

LOWER MOLAR

8

205