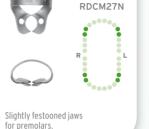

## PREMOLAR RUBBER DAM CLAMPS

Flat jaws for premolars.

Flat serrated jaws for larger premolars.

27N

2

2A

SATIN STEEL PROVIDES SUPERIOR STRENGTH &

2AS