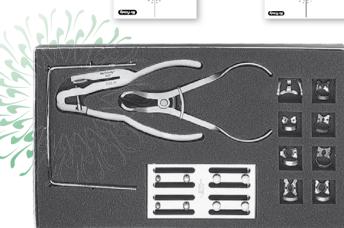

**ACCESSORIES** 

Hu-Friedy also has a full range of accessories useful for rubber dam clamp applications including forceps, punches, frames, templates, and an organizing board (shown on right).