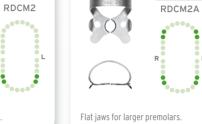

## PREMOLAR RUBBER DAM CLAMPS

Flat jaws for premolars.

Flat serrated jaws for larger premolars.

27N

2

2A

SATIN STEEL PROVIDES SUPERIOR STRENGTH &

2AS