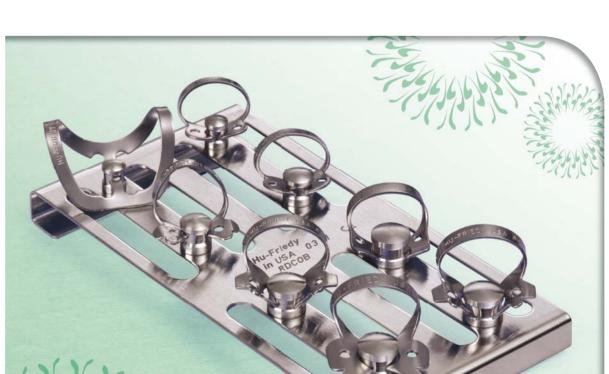

#### Rubber Dam Clamp Organizing Board FDI Rubber Dam Template Universal Rubber Dam Template Rubber Dam Frame-Adult RDP Rubber Dam Punch RDF Rubber Dam Clamp Forceps PART CODE DESCRIPTION

.9ldblibvb o2lb

**ACCESSORIES** 

Hu-Friedy also has a full range of accessories useful for rubber dam clamp applications including forceps, punches, frames, templates, and an organizing board (shown on right).