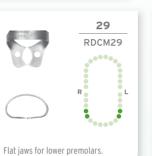

## PREMOLAR RUBBER DAM CLAMPS

Flat jaws for premolars.

Flat serrated jaws for larger premolars.

27N

2

2A

SATIN STEEL PROVIDES SUPERIOR STRENGTH &

2AS