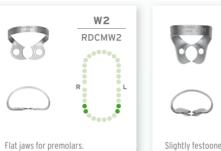

## PREMOLAR RUBBER DAM CLAMPS

Flat jaws for premolars.

Flat serrated jaws for larger premolars.

27N

2

2A

SATIN STEEL PROVIDES SUPERIOR STRENGTH &

2AS