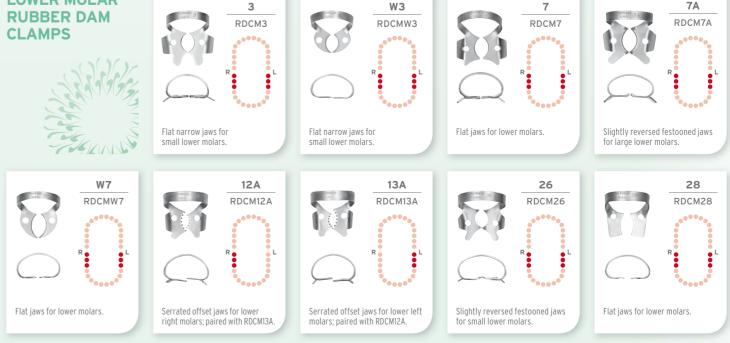

3 40 | Website: Hu-Friedy.eu







# SATIN STEEL RUBBER DAM CLAMPS

A complete line for anterior, premolar and molar applications

6



Deeply festooned jaws for

canines and premolars.

**CLAMPS** 

How the best perform



ANTERIOR RUBBER DAM CLAMPS

Contraction Color

4

00

RDCM00







9



for odd shaped anteriors.

25

RDCM25

**ACCESSORIES** 

Hu-Friedy also has a full range of accessories useful for rubber dam clamp applications including forceps, punches, frames, templates, and an organizing board (shown on right).





## PREMOLAR RUBBER DAM CLAMPS









Flat jaws for premolars.





Flat serrated jaws for larger premolars.





27N

2



2A



SATIN STEEL PROVIDES SUPERIOR STRENGTH &

2AS

RDCM2AS

Small, flat jaws with stiff bow for lower molars.



LOWER MOLAR

8

205