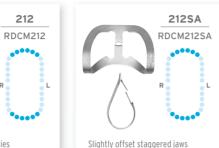

RDCM212

**RDCM14A** 

RDTFDI

## PREMOLAR RUBBER DAM CLAMPS

Flat jaws for premolars.

Flat serrated jaws for larger premolars.

27N

2

2A

SATIN STEEL PROVIDES SUPERIOR STRENGTH &

2AS