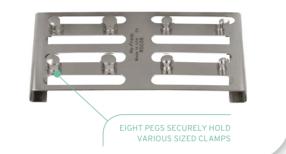

#### Rubber Dam Clamp Organizing Board FDI Rubber Dam Template Universal Rubber Dam Template Rubber Dam Frame-Adult RDP Rubber Dam Punch RDF Rubber Dam Clamp Forceps PART CODE DESCRIPTION

.9ldblibvb o2lb

**ACCESSORIES** 

Hu-Friedy also has a full range of accessories useful for rubber dam clamp applications including forceps, punches, frames, templates, and an organizing board (shown on right).