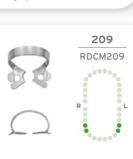

| RDCMW4 | W4 | RDCM14   | 14   | RDCM201   |       |
|--------|----|----------|------|-----------|-------|
| RDCM5  | 5  | RDCM14A  | 14A  | RDCM205   |       |
| RDCM6  | 6  | RDCMW14A | W14A | RDCM209   | 209   |
| RDCM7  | 7  | RDCM18   |      | RDCM212   | 212   |
| RDCM7A | 7A | RDCM24   |      | RDCM212SA | 212SA |