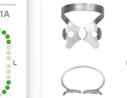

## PREMOLAR RUBBER DAM CLAMPS

Flat jaws for premolars.

Flat serrated jaws for larger premolars.

27N

2

2A

SATIN STEEL PROVIDES SUPERIOR STRENGTH &

2AS