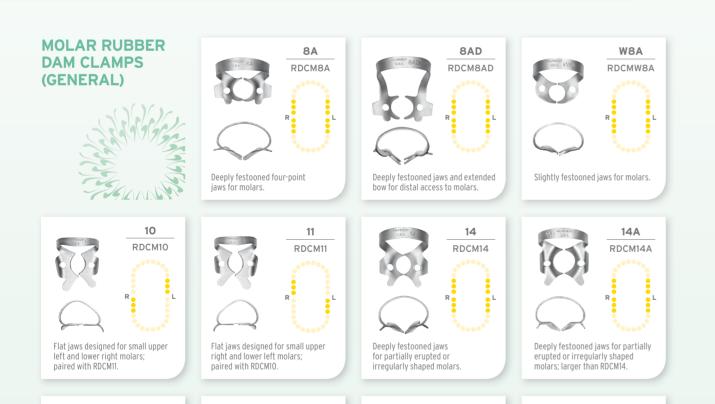

# SATIN STEEL RUBBER DAM CLAMPS

A complete line for anterior, premolar and molar applications

6

Deeply festooned jaws for

canines and premolars.

**CLAMPS** 

How the best perform

ANTERIOR RUBBER DAM CLAMPS