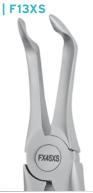

reater visibility when bagged for sterilization
- Matte finish for enhanced contrast and reduced light reflection
- Unique hole design reduces weight of the forceps, providing increased comfort and control
- Meticulously crafted from the finest surgical grade stainless steel



## ATRAUMAIR FORCEPS





1 Standard Forceps Upper Incisors



1 Apical Forceps
Upper Incisors
| FAF1XS



35 Forceps, Upper Canines & Premolars I F35XS



35 Apical Forceps, Upper Canines & Premolars | FAF35XS



51 Root Forceps
Upper Roots, Serrated
| FX51XS



36 Forceps
Lower Incisors
& Canines
| F36XS



36 Apical Forceps Lower Premolars, Canines & Incisors | FAF36XS



13 Forceps Lower Premolars



79 Forceps
Lower Molars
| FX79XS



73 Forceps
Lower Molars
| FX73XS



23 Cowhorn Forceps
Lower Molars
| F23XS



45 Root Forceps
Lower Roots, Serrated
| FX45XS