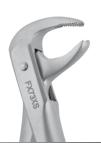

## ATRAUMAIR POINTS OF PERFORMANCE:

- Enhanced beak geometries and longitudinal beak serrations provide a firm, secure grasp of the crown and root reducing the risk of crushing or fracturing the tooth
- Laser marked hinge for greater visibility when bagged for sterilization
- Matte finish for enhanced contrast and reduced light reflection
- Unique hole design reduces weight of the forceps, providing increased comfort and control
- Meticulously crafted from the finest surgical grade stainless steel

36 Forceps
Lower Incisors
& Canines
| F36XS

36 Apical Forceps Lower Premolars, Canines & Incisors | FAF36XS

13 Forceps Lower Premolars

79 Forceps
Lower Molars
| FX79XS

73 Forceps
Lower Molars
| FX73XS

23 Cowhorn Forceps
Lower Molars
| F23XS