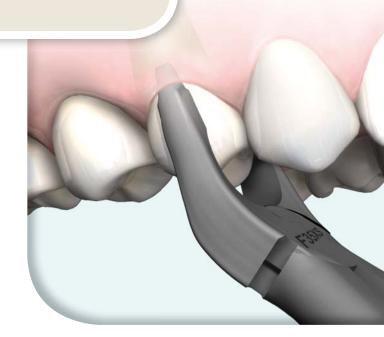

## ATRAUMAIR FORCEPS

1 Standard Forceps Upper Incisors

1 Apical Forceps
Upper Incisors
| FAF1XS

35 Forceps, Upper Canines & Premolars I F35XS

35 Apical Forceps, Upper Canines & Premolars | FAF35XS

51 Root Forceps
Upper Roots, Serrated
| FX51XS